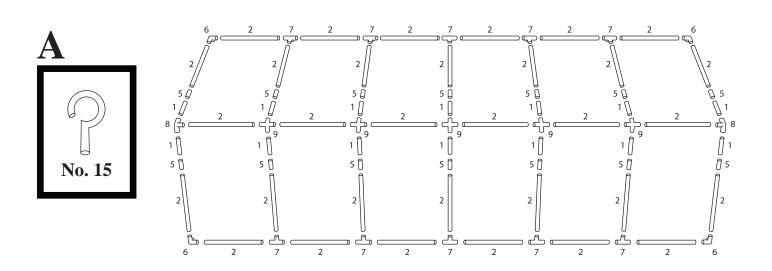

## Part list for 5m PE Party Tent

| Part No. |          | 6m | 8m | 10m | 12m |
|----------|----------|----|----|-----|-----|
| 1        | 510mm    | 8  | 10 | 12  | 14  |
| 2        | 1940mm   | 17 | 22 | 27  | 32  |
| 4        | 1880mm   | 8  | 10 | 12  | 14  |
| 5        |          | 8  | 10 | 12  | 14  |
| 6        | 110°     | 4  | 4  | 4   | 4   |
| 7        | 110°     | 4  | 6  | 8   | 10  |
| 8        | 140°     | 2  | 2  | 2   | 2   |
| 9        | 140°     | 2  | 3  | 4   | 5   |
| 10       | <b>3</b> | 4  | 4  | 4   | 4   |
| 12       |          | 8  | 10 | 12  | 14  |
| 13       |          | 8  | 10 | 12  | 14  |
| 14       |          | 32 | 36 | 40  | 44  |
| 15       |          | 66 | 84 | 102 | 120 |
| 16       |          | 68 | 76 | 84  | 92  |