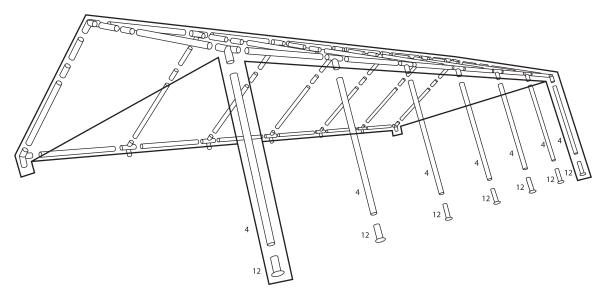

## Part list for 5m PE Party Tent

| Part No. |          | 6m | 8m | 10m | 12m |
|----------|----------|----|----|-----|-----|
| 1        | 510mm    | 8  | 10 | 12  | 14  |
| 2        | 1940mm   | 17 | 22 | 27  | 32  |
| 4        | 1880mm   | 8  | 10 | 12  | 14  |
| 5        |          | 8  | 10 | 12  | 14  |
| 6        | 110°     | 4  | 4  | 4   | 4   |
| 7        | 110°     | 4  | 6  | 8   | 10  |
| 8        | 140°     | 2  | 2  | 2   | 2   |
| 9        | 140°     | 2  | 3  | 4   | 5   |
| 10       | <b>3</b> | 4  | 4  | 4   | 4   |
| 12       |          | 8  | 10 | 12  | 14  |
| 13       |          | 8  | 10 | 12  | 14  |
| 14       |          | 32 | 36 | 40  | 44  |
| 15       |          | 66 | 84 | 102 | 120 |
| 16       |          | 68 | 76 | 84  | 92  |

## Part list for 5m PE Party Tent

| Part No. |                                                                                                                                                                                                                                                                                                                                                                                                                                                                                                                                                                                                                                                                                                                                                                                                                                                                                                                                                                                                                                                                                                                                                                                                                                                                                                                                                                                                                                                                                                                                                                                                                                                                                                                                                                                                                                                                                                                                                                                                                                                                                                                                | 6m | 8m | 10m | 12m |
|----------|--------------------------------------------------------------------------------------------------------------------------------------------------------------------------------------------------------------------------------------------------------------------------------------------------------------------------------------------------------------------------------------------------------------------------------------------------------------------------------------------------------------------------------------------------------------------------------------------------------------------------------------------------------------------------------------------------------------------------------------------------------------------------------------------------------------------------------------------------------------------------------------------------------------------------------------------------------------------------------------------------------------------------------------------------------------------------------------------------------------------------------------------------------------------------------------------------------------------------------------------------------------------------------------------------------------------------------------------------------------------------------------------------------------------------------------------------------------------------------------------------------------------------------------------------------------------------------------------------------------------------------------------------------------------------------------------------------------------------------------------------------------------------------------------------------------------------------------------------------------------------------------------------------------------------------------------------------------------------------------------------------------------------------------------------------------------------------------------------------------------------------|----|----|-----|-----|
| 17       |                                                                                                                                                                                                                                                                                                                                                                                                                                                                                                                                                                                                                                                                                                                                                                                                                                                                                                                                                                                                                                                                                                                                                                                                                                                                                                                                                                                                                                                                                                                                                                                                                                                                                                                                                                                                                                                                                                                                                                                                                                                                                                                                | 4  | 4  | 4   | 4   |
| 18       | Emmanum Marian M | 1  | 1  | 1   | 1   |
| 19       |                                                                                                                                                                                                                                                                                                                                                                                                                                                                                                                                                                                                                                                                                                                                                                                                                                                                                                                                                                                                                                                                                                                                                                                                                                                                                                                                                                                                                                                                                                                                                                                                                                                                                                                                                                                                                                                                                                                                                                                                                                                                                                                                | 2  | 2  | 2   | 2   |
| 20       |                                                                                                                                                                                                                                                                                                                                                                                                                                                                                                                                                                                                                                                                                                                                                                                                                                                                                                                                                                                                                                                                                                                                                                                                                                                                                                                                                                                                                                                                                                                                                                                                                                                                                                                                                                                                                                                                                                                                                                                                                                                                                                                                | 1  | 1  | 1   | 1   |
| 21       |                                                                                                                                                                                                                                                                                                                                                                                                                                                                                                                                                                                                                                                                                                                                                                                                                                                                                                                                                                                                                                                                                                                                                                                                                                                                                                                                                                                                                                                                                                                                                                                                                                                                                                                                                                                                                                                                                                                                                                                                                                                                                                                                | 1  | 1  | 1   | 1   |