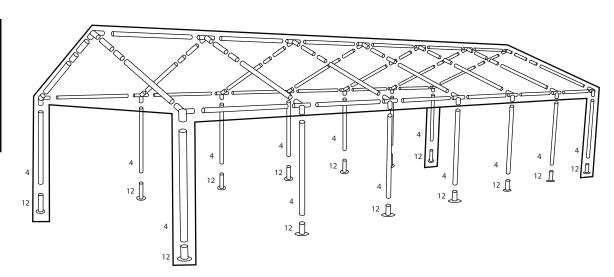

## Part list for 5m PE Party Tent

| Part No. |          | 6m | 8m | 10m | 12m |
|----------|----------|----|----|-----|-----|
| 1        | 510mm    | 8  | 10 | 12  | 14  |
| 2        | 1940mm   | 17 | 22 | 27  | 32  |
| 4        | 1880mm   | 8  | 10 | 12  | 14  |
| 5        |          | 8  | 10 | 12  | 14  |
| 6        | 110°     | 4  | 4  | 4   | 4   |
| 7        | 110°     | 4  | 6  | 8   | 10  |
| 8        | 140°     | 2  | 2  | 2   | 2   |
| 9        | 140°     | 2  | 3  | 4   | 5   |
| 10       | <b>3</b> | 4  | 4  | 4   | 4   |
| 12       |          | 8  | 10 | 12  | 14  |
| 13       |          | 8  | 10 | 12  | 14  |
| 14       |          | 32 | 36 | 40  | 44  |
| 15       |          | 66 | 84 | 102 | 120 |
| 16       |          | 68 | 76 | 84  | 92  |

## Part list for 5m PE Party Tent

| Part No. |                                                                                                                                                                                                                                                                                                                                                                                                                                                                                                                                                                                                                                                                                                                                                                                                                                                                                                                                                                                                                                                                                                                                                                                                                                                                                                                                                                                                                                                                                                                                                                                                                                                                                                                                                                                                                                                                                                                                                                                                                                                                                                                                | 6m | 8m | 10m | 12m |
|----------|--------------------------------------------------------------------------------------------------------------------------------------------------------------------------------------------------------------------------------------------------------------------------------------------------------------------------------------------------------------------------------------------------------------------------------------------------------------------------------------------------------------------------------------------------------------------------------------------------------------------------------------------------------------------------------------------------------------------------------------------------------------------------------------------------------------------------------------------------------------------------------------------------------------------------------------------------------------------------------------------------------------------------------------------------------------------------------------------------------------------------------------------------------------------------------------------------------------------------------------------------------------------------------------------------------------------------------------------------------------------------------------------------------------------------------------------------------------------------------------------------------------------------------------------------------------------------------------------------------------------------------------------------------------------------------------------------------------------------------------------------------------------------------------------------------------------------------------------------------------------------------------------------------------------------------------------------------------------------------------------------------------------------------------------------------------------------------------------------------------------------------|----|----|-----|-----|
| 17       |                                                                                                                                                                                                                                                                                                                                                                                                                                                                                                                                                                                                                                                                                                                                                                                                                                                                                                                                                                                                                                                                                                                                                                                                                                                                                                                                                                                                                                                                                                                                                                                                                                                                                                                                                                                                                                                                                                                                                                                                                                                                                                                                | 4  | 4  | 4   | 4   |
| 18       | Emmanum Marian M | 1  | 1  | 1   | 1   |
| 19       |                                                                                                                                                                                                                                                                                                                                                                                                                                                                                                                                                                                                                                                                                                                                                                                                                                                                                                                                                                                                                                                                                                                                                                                                                                                                                                                                                                                                                                                                                                                                                                                                                                                                                                                                                                                                                                                                                                                                                                                                                                                                                                                                | 2  | 2  | 2   | 2   |
| 20       |                                                                                                                                                                                                                                                                                                                                                                                                                                                                                                                                                                                                                                                                                                                                                                                                                                                                                                                                                                                                                                                                                                                                                                                                                                                                                                                                                                                                                                                                                                                                                                                                                                                                                                                                                                                                                                                                                                                                                                                                                                                                                                                                | 1  | 1  | 1   | 1   |
| 21       |                                                                                                                                                                                                                                                                                                                                                                                                                                                                                                                                                                                                                                                                                                                                                                                                                                                                                                                                                                                                                                                                                                                                                                                                                                                                                                                                                                                                                                                                                                                                                                                                                                                                                                                                                                                                                                                                                                                                                                                                                                                                                                                                | 1  | 1  | 1   | 1   |