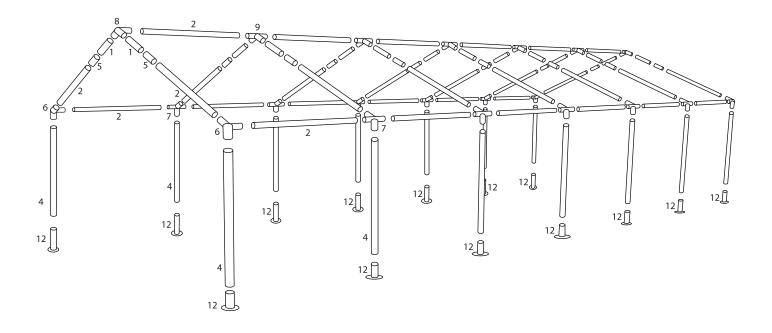

## Part list for 5m PE Party Tent

| Part No. |          | 6m | 8m | 10m | 12m |
|----------|----------|----|----|-----|-----|
| 1        | 510mm    | 8  | 10 | 12  | 14  |
| 2        | 1940mm   | 17 | 22 | 27  | 32  |
| 4        | 1880mm   | 8  | 10 | 12  | 14  |
| 5        |          | 8  | 10 | 12  | 14  |
| 6        | 110°     | 4  | 4  | 4   | 4   |
| 7        | 110°     | 4  | 6  | 8   | 10  |
| 8        | 140°     | 2  | 2  | 2   | 2   |
| 9        | 140°     | 2  | 3  | 4   | 5   |
| 10       | <b>3</b> | 4  | 4  | 4   | 4   |
| 12       |          | 8  | 10 | 12  | 14  |
| 13       |          | 8  | 10 | 12  | 14  |
| 14       |          | 32 | 36 | 40  | 44  |
| 15       |          | 66 | 84 | 102 | 120 |
| 16       |          | 68 | 76 | 84  | 92  |

## Part list for 5m PE Party Tent

| Part No. |                                                                                                                                                                                                                                                                                                                                                                                                                                                                                                                                                                                                                                                                                                                                                                                                                                                                                                                                                                                                                                                                                                                                                                                                                                                                                                                                                                                                                                                                                                                                                                                                                                                                                                                                                                                                                                                                                                                                                                                                                                                                                                                                | 6m | 8m | 10m | 12m |
|----------|--------------------------------------------------------------------------------------------------------------------------------------------------------------------------------------------------------------------------------------------------------------------------------------------------------------------------------------------------------------------------------------------------------------------------------------------------------------------------------------------------------------------------------------------------------------------------------------------------------------------------------------------------------------------------------------------------------------------------------------------------------------------------------------------------------------------------------------------------------------------------------------------------------------------------------------------------------------------------------------------------------------------------------------------------------------------------------------------------------------------------------------------------------------------------------------------------------------------------------------------------------------------------------------------------------------------------------------------------------------------------------------------------------------------------------------------------------------------------------------------------------------------------------------------------------------------------------------------------------------------------------------------------------------------------------------------------------------------------------------------------------------------------------------------------------------------------------------------------------------------------------------------------------------------------------------------------------------------------------------------------------------------------------------------------------------------------------------------------------------------------------|----|----|-----|-----|
| 17       |                                                                                                                                                                                                                                                                                                                                                                                                                                                                                                                                                                                                                                                                                                                                                                                                                                                                                                                                                                                                                                                                                                                                                                                                                                                                                                                                                                                                                                                                                                                                                                                                                                                                                                                                                                                                                                                                                                                                                                                                                                                                                                                                | 4  | 4  | 4   | 4   |
| 18       | Emmanum Marian M | 1  | 1  | 1   | 1   |
| 19       |                                                                                                                                                                                                                                                                                                                                                                                                                                                                                                                                                                                                                                                                                                                                                                                                                                                                                                                                                                                                                                                                                                                                                                                                                                                                                                                                                                                                                                                                                                                                                                                                                                                                                                                                                                                                                                                                                                                                                                                                                                                                                                                                | 2  | 2  | 2   | 2   |
| 20       |                                                                                                                                                                                                                                                                                                                                                                                                                                                                                                                                                                                                                                                                                                                                                                                                                                                                                                                                                                                                                                                                                                                                                                                                                                                                                                                                                                                                                                                                                                                                                                                                                                                                                                                                                                                                                                                                                                                                                                                                                                                                                                                                | 1  | 1  | 1   | 1   |
| 21       |                                                                                                                                                                                                                                                                                                                                                                                                                                                                                                                                                                                                                                                                                                                                                                                                                                                                                                                                                                                                                                                                                                                                                                                                                                                                                                                                                                                                                                                                                                                                                                                                                                                                                                                                                                                                                                                                                                                                                                                                                                                                                                                                | 1  | 1  | 1   | 1   |